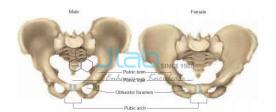

## **Description**

Adult Male/Female Pelvis

The size of this model is just the same as the realities and made of PVC plastic.

It shows the following:-

Pelvis shapes:- Long and narrow

Pelvis cava: Like a funnel

Aperture pelvis superior: Heart-like

Sacrum:- Long and narrow with great flexibility

Angles of pelvis arch:- 70-75 degree

Symphysis pubic:- Long and narrow

Adult Female Pelvis

The size of this model is just the same as the realities and made of PVC plastic.

It shows the following:

Pelvis shapes:- Short and broad

Pelvis cava:- Like a barrel

Aperture pelvis superior:- Rounded Sacrum:- Broad and short with little flexibility Angles of pelvis arch:- 90-100 degree Symphysis pubica:- Short and broad