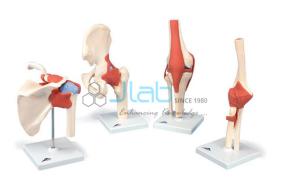

### Life Size Shoulder Joint

An instructional model to illustrate abduction, adduction, anteversion, retroversion and internal / external rotation.

Including flexible, artificial ligaments. Life-size, on stand.

### Life Size Hip Joint

Demonstrates anteversion, retroversion, abduction and internal / external rotation.

Including flexible, artificial ligaments.

Life-size, on stand.

### Life Size Knee Joint

Demonstrates flexion, extension and internal / external rotation. Including flexible, artificial ligaments.

Life-size, on stand.