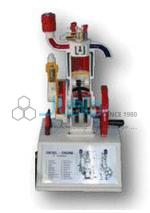

## **Demonstration Four Stroke Petrol Engine**

The model represents the internal structure of engine.

The internal surfaces are finished in different colours to indicate air, fuel and gas mixture and exhaust gas contents.

The crankshaft can be rotated by hand wheel to show the operating cycle with electrical contact for illuminating a 3-volt lamp as a spark plug to simulate ignition.

The carburettor is also shown in section.

The model is cast alloy construction, mounted on a strong base.

Huge:- 14 inch x 8 inch x 7 inch.

Measurements are approximate.