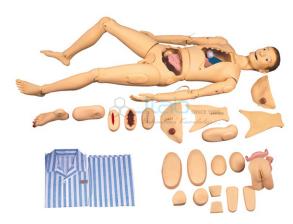

## **Description**

Nursing and Wound Care Manikin

Hair and face washing, hair combing

Eye and ear washing and administering

Mouth cavity and artificial teeth care

Endotracheal intubation

Sputum suction

Oxygen inhaling

Oral and nasal feeding

Gastrolavage

Main organs in thoracic cavity

Venipuncture, injection, blood transfusion (Arm)

Deltoid subcutaneous injection

Vastus lateralis injection

Thoracic cavity, abdominal cavity, liver, bone marrow and lumbar puncture

| Enema                                                                                                  |
|--------------------------------------------------------------------------------------------------------|
| Female urethral catheterization                                                                        |
| Male urethral catheterization                                                                          |
| Female bladder irrigation                                                                              |
| Male bladder irrigation                                                                                |
| Ostomy                                                                                                 |
| Buttocks intramuscular injection                                                                       |
| Main organs in abdominal cavity                                                                        |
| Holistic nursing care: sponge bath, replacing clothes, cold and heat therapy                           |
| Limbs joints: bend, rotation and upper or lower movement                                               |
| Trauma evaluation and care:- washing, disinfection, enswathing of the wound, hemostasis and bandaging. |
|                                                                                                        |
|                                                                                                        |
|                                                                                                        |
|                                                                                                        |
|                                                                                                        |
|                                                                                                        |
|                                                                                                        |
|                                                                                                        |
|                                                                                                        |
|                                                                                                        |
|                                                                                                        |
|                                                                                                        |
|                                                                                                        |
|                                                                                                        |
|                                                                                                        |