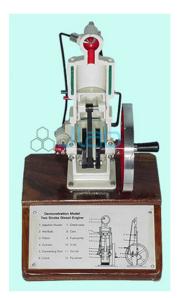

## **Demonstration Two Stroke Diesel Engine**

The model represents the internal structure and the operating principle.

The internal surfaces finished in different colours to indicate air, fuel and gas mixture, and exhaust gas contents.

With cam operated jerk pump and manually operated air inlet diaphragm injection nozzle and starting valve.

The firing point of the engine is shown by a 3-volt bulb which glows at the correct point in the cycle by means of an electrical contact system in the model.

The model is cast alloy construction, mounted on a strong base.

**Huge:-** 14 inch x 8 inch x 7 inch.