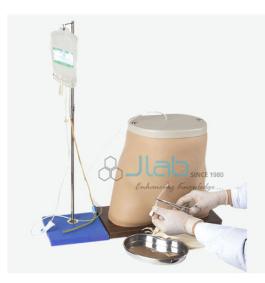

## Description

Peritoneal Dialysis Simulator

Designed to introduce patients, students and nurses to the essentials of CAPD procedures and care.

The realistic Life/form torso offers a life like method to demonstrate and practice peritoneal dialysis.

Success with CAPD is dependent on the patient's following dialysis procedures with extreme care.

This Life/form simulator gives the patient an opportunity to gain the confidence necessary for prolonged success with CAPD.

Complete with indwelling Tenckhoff catheter in a hard storage case.

Dialysis materials not included.