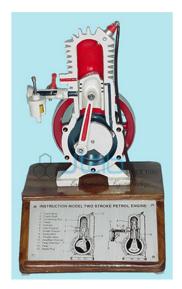

## **Demonstration Two Stroke Petrol Engine**

The model represents the internal structure of engine.

The internal surfaces are finished in different colours to indicate air, fuel and gas mixture and exhaust gas contents.

The crankshaft can be rotated by hand wheel to show the operating cycle with electrical contact for illuminating a 3-volt lamp as a spark plug to simulate ignition.

The carburettor is also shown in section.

The model is cast alloy construction, mounted on a strong base.

**Huge:-** 14 inch x 9 inch x 8 inch.