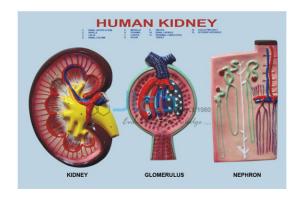

## Kidney Section, Nephrons and Blood Vessels

## **Description**

Kidney Section, Nephrons Blood Vessels

Kidney Glomerulus Science Labs All Aspects of Kidney shown in Three-Model Set.

Introduce students to the basic structure of the kidney, then examine the nephron and glomerulus up close, all with one set of threemodels.

The frontal Section of the kidney, enlarged 3 times.

Second model glomerulus, enlarged 700 times, and the third model is 120 times enlarged nephron.

The three models are mounted on a common base with numbered Key Card.