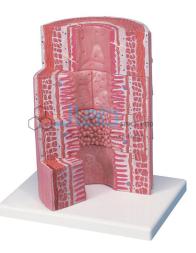

## Description

Micro Anatomy, Digestive System

This model illustrate the structure of the fine tissues of four characteristic sections of the Digestive system:-

Oesophagus

Stomach

Small Intestine

Large Intestine

The front of the model, from top to bottom, shows a magnified view in histological section of the individual sections of the digestive system and their fine tissue structures.

On the back of the model, highly magnified views of did actically interesting areas of each of the digestive system sections shown on the front are emphasized.