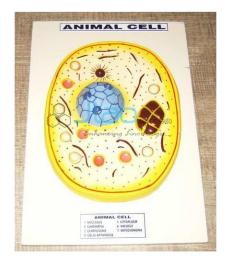

## Jain Laboratory Instruments

Product Code . JL-AM-6069

Animal Cell

## **Description**

Animal Cell

Science Labs Enlarged 20,000 times.

The model shows the recently discovered principle of the delicate structure of an animal cell.

In addition to the organellae like nucleus, endoplasmatic reticulum, mitochondria, ribosomes, respectively polysomes and Golgi apparatus.

The model also shows centrioles, lysosomes and fat vacuoles.

The presentation of the process of extrusion of a Golgi vesicle and pinocytic signs shown by the cell dynamics.

For teaching purpose high degree of segmentation of a cell.