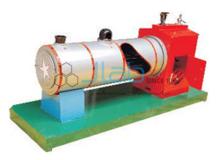

## Description

Model of Locomotive Boiler

The model is especially designed to understand the working of a locomotive steam boiler.

The steel sheel is of about 20 em. dia and 60 em. In length.

The fire box is provided with a door and grate.

The dissected barrel shows its inside view.

Hot gases after pas sign through the fire tubes enter the smoke box with a door, nozzle and the blast pipe.

The model is approximately 100 em. in length, 45em. high and 35 em.

In breadth and Is complete with whistle, steam dome, safety valve, check valve, steam regulator water and steam gauges.