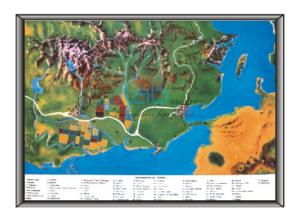

## **Geographical 3D Model**

## **Description**

Geographical 3D Model

We are involved in providing a comprehensive range of 3D Modeling Services.

Geographical 3D Models are made available in various customized options as per requirements of customers.

Types of Geographical 3D Models are:

Geographical terms

| River in action (water cycle)     |
|-----------------------------------|
| Rocks & volcanoes                 |
| Conventional signs                |
| Air and water pollution           |
| The volcanic system:              |
| Oxygen and carbon cycle in nature |
| Model of restless earth           |
| Formation of rocks                |
| Glacial landscape                 |
| Origin of the earth               |
| Model earth quake                 |
| Folds & faults                    |
| The earth's layer model           |
|                                   |
|                                   |
|                                   |
|                                   |
|                                   |
|                                   |
|                                   |
|                                   |
|                                   |