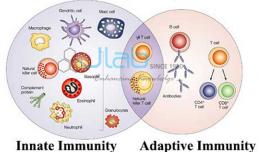

## Jain Laboratory Instruments

Difference between Innate and Adaptive Immunity

Product Code . JL-BE-6114

## **Inmate Immunity Model**

## Inmate Immunity Model

Inmate Immunity Model Manufacturer India, Inmate Immunity Model Exporters, Biological Equipment Inmate Immunity Model, Buy Inmate Immunity Model, Buy Inmate Immunity Model Online India, Didactic, Didactic Biological Equipment, Biological Equipment Exporters India, Biological Equipment Suppliers, Biological Equipment Manufacturer.