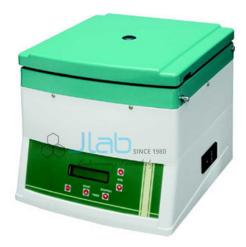

## **Description**

Haematocrit Centrifuge Machine Max. speed 13000 r.p.m

Compact body which is made of plastic injection moulded.

Inner safety bowl made of stainless steel Fitted with well balance universal motor having long life with imported carbons.

Digital display shows Set time/ Run time /R.P.M. Microprocessor based Digital timer of range 0-15 min with LCD display.

Preset speed controls thru microprocessor from 2000 to 13000 r.p.m.

Supply completed with following accessories:- Micro Hematocrit rotor to accommodate 24 capillaries of 75mm x 1mm or 12 capillaries.