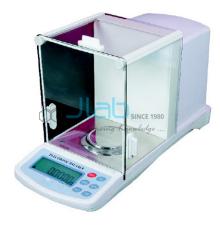

## **Motorized Analytical Balance**

## **Description**

Motorized Analytical Balance

Motorized Internal Calibration with built in weight.

A built in under hook for below weighing.

Easy to read Backlight LCD Display.

Density measurement for solid & liquid (Optional).