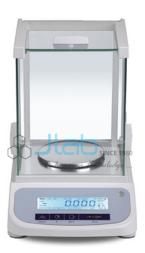

## **High Precision Balance**

## Description

High Precision Balance

Automatic External Calibration.

Multifunction Weighing Units.

A built in under hook for below weighing.

Easy to read VFD Display.

Density measurement (Optional).

Standard RS 232 C Interface.

High Resolution, Quick Weighing, Accurate Result.

Based on E.M.F.C. Technology.

S.S. Weighing Pan, Level Indicator, Adjustable Fit.

Tare range upto max. Capacity of the Balance.

Counting Weighing Mode.

Capacity 220 gm. 310 gm. 410 gm. 510 gm. 1000 gm.

Readability 0.001 gm Repeatability 0.001 gm Linearity  $\hat{A}$ ±0.002 gm Pan Size 90 mm  $\tilde{A}$ ~ 150 mm  $\tilde{A}$ ~

Response Time 3 - 4 Sec Calibration Automatic External Tare Range Full Operating Temperature 15°C to 35°C