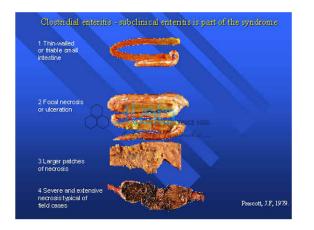

## Jain Laboratory Instruments





Product Code . JL-BE-6200

## **Clostridium Species and Summary of Disease Model**

## Description

Clostridium Species and Summary of Disease Model

Clostridium Species and Summary of Disease Model India, Clostridium Species and Summary of Disease Model Exporters, Biological Equipment Clostridium Species and Summary of Disease Model, Buy Clostridium Species and Summary of Disease Model, Buy Clostridium Species and Summary of Disease Model Online India, Didactic, Didactic Biological Equipment, Biological Equipment Exporters India, Biological Equipment Suppliers, Biological Equipment Manufacturer.

Contact JLab Export for your Educational School Science Lab Equipments. We are best science educational equipments, science educational instruments, science lab equipments manufacturer, science