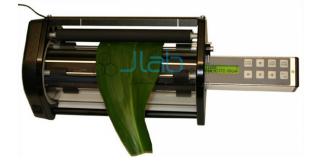

## Leaf Area Meter

## Description

Leaf Area Meter

We have been affianced in offering an exclusive collection of Leaf Area Meter which is used to obtain measurements of leaf area without detaching the leaf from the plant.

The offered meter is manufactured with the use of high grade components and latest tools in order to meet the set industry standards.