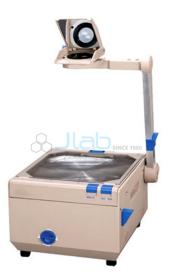

# Jain Laboratory Instruments

Product Code . JL-EGC-6567

**Over Head Projector JLab** 

### **Overhead Projectors**

#### **Optical System:**

- Excellent contrast through vari-focal 3 element lens.
- Optimized brightness due to an Anti-glare Fresnel- lens.
- Projection platform A-4 285 X285mm.

### Features:

- Rust proof, Shock proof durability un-matched, with all ABS body.
- Lamp quick-Changer.
- Twin Halogen lamp 2X24V/250W.
- Economy switch Dim / Brigh.
- Whisper quiet cooling Twin fan
- Easy-to-open working top, push the lock and open to working top.
- Safety-interlock system automatically cut off power of unit while replacing lamp.