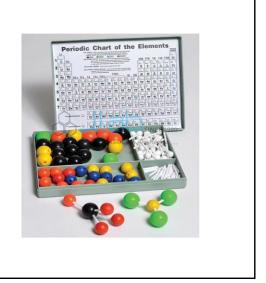

## **Atomic Model**

These sets consist of moulded balls of different colours and sizes along with connecting lugs of different sizes.

These sets are very helpful in modelling different organic & Inorganic compounds.

SENIOR SET: This set consists of 185 lugs & 370 balls of prescribed colours & sizes packed in a moulded box having separate space for every particular colour & size of ball.

JUNIOR SET: This set consists of 37 connecting lugs & 75 balls of different colours & sizes packed in a moulded box.