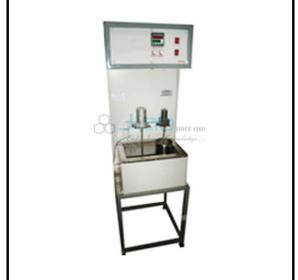

## **RTD Studies in Packed Bed**

- The setup consists of a glass column packed with Rasching Rings.
- Liquid is fed to the reactor through liquid distributor, fitted at the bottom of the column.
- Rota meter is provided to measure the flow.
- The flow rate can be adjusted by operating the needle valve provided on Rota meter.
- For understanding the R.T.D. characteristics, a special arrangement to inject tracer into the lower end of reactor (for liquid and gas both) is provided.
- Samples can be taken periodically from the top outlet of reactor Experiments.
- To plot RTD curve for Plug Flow Reactor.
- To determine the Dispersion No Utilities Required Water Supply & Drain Instruments,
  Laboratory Glassware and Chemicals required for analysis as per the system adopted.
- Chemical Reaction Engineering lab equipment manufacturers, exporters and Chemical Reaction Engineering Lab suppliers.