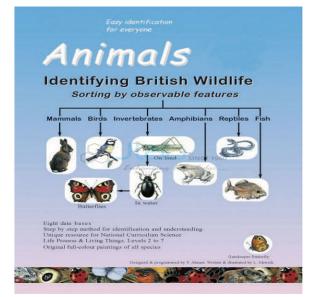

## Animals CD Rom

Animals is a program for easy identification of common British Animals and fulfil many of the requirements of National Curriculum Science, Life Process and Living Things, Key Stage 2 and 3 and Information Technology.

Mammals, Birds, Land Invertebrates, Water Reptiles, Invertebrates, Butterflies, Amphibians and Freshwater Fish.

Step by step identification of creatures most likely to be found in school grounds, parks, gardens, ponds, rivers and lakes.

It has been created by a teacher for teachers and is artistically unique in that all the animal pictures are full-colour original illustrations.

Easy identification of animals for everyone.

Original full-colour illustrations of all species, combining beauty with biological accuracy.