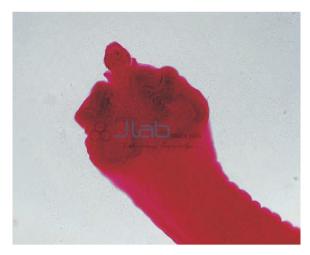

## Description

Human Histology Slide

Set of 25 glass microscope slides showing a varied cross-section of human histology:-

Cerebellum, section

Spinal cord, section

Liver, section

Kidney, section

Ovary, section

Nerve, TS and LS

Artery and vein, TS

Cardiac muscle, section

Lymph node, section

Spleen, section

Scalp, VS

Cervix, section

Oesophagus, section

Testis, section

Thyroid gland, section

Mammary gland, section

Stomach, fundic portion, section

lleum, section

Skin, heavily pigmented section

Duodenum, section

Appendix, section

Colon, section

Pancreas, section

Uterus, section

Striated muscle, section

Human Histology Slide Set India, Human Histology Slide Set Manufacturer, Biology Lab Equipments, Biology Equipments Human Histology Slide Set, Human Histology Slide Set Suppliers, Human Histology Slide Set Export, Cell Equipments, Cell Equipments Human Histology Slide Set, Human Histology Slide Set Online, buy Human Histology Slide Set, Human Histology Slide Set Manufacturer, buy Human Histology Slide Set Online India.