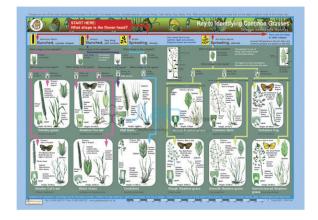

## **Key to Identifying Common Grasses**

## **Description**

Key to Identifying Common Grasses

Gatekeeper Guides are wipe-clean A3 laminated and folded Identification Keys.

These are double sided with a different set of keys on each side.

The Guides provide easy identification using key questions that are easy to follow and clear, coloured illustrations which are attractive to study.

Robust and easy to handle, these are a perfect wildlife reference for schools and nature lovers of all ages.

Side 1: Flower shape Bunched/Stiff bristles, Spreading/Cylinder, Bunched/Chunky, Spreading/Delicate.

Side 2: Bunched/ZigZag, Spreading/One-sided, Long/Straight/Bent bristles.

Key to Identifying Common Grasses India, Key to Identifying Common Grasses Manufacturer, Biology Lab Equipments, Classification Equipments, Classification Equipments Key to Identifying Common Grasses, Key to Identifying Common Grasses Export, Biology Equipments, Biology Equipments Key to Identifying Common Grasses, Key to Identifying Common Grasses Online, buy Key to Identifying Common Grasses, Key to Identifying Common Grasses Manufacturer, buy Key to Identifying Common Grasses Online India.