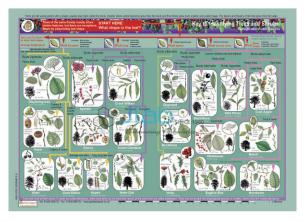

## Description

Key to Identifying Trees and Shrubs

Wipe-clean A3 laminated and folded.

Printed on both sides.

Easy identification, with key questions that are easy to follow and clear, original full colour illustrations.

Robust and easy to handle, these are a perfect wildlife reference for schools and nature lovers of all ages.

Key to Identifying Trees and Shrubs India, Key to Identifying Trees and Shrubs Manufacturer, Biology Lab Equipments, Classification Equipments, Classification Equipments Key to Identifying Trees and Shrubs, Key to Identifying Trees and Shrubs Suppliers, Key to Identifying Trees and Shrubs Export, Biology Equipments, Biology Equipments Key to Identifying Trees and Shrubs, Key to Identifying Trees and Shrubs Online, buy Key to Identifying Trees and Shrubs, Key to Identifying Trees and Shrubs Manufacturer, buy Key to Identifying Trees and Shrubs, Key to Identifying Trees and Shrubs Manufacturer, buy Key to Identifying Trees and Shrubs Online India.