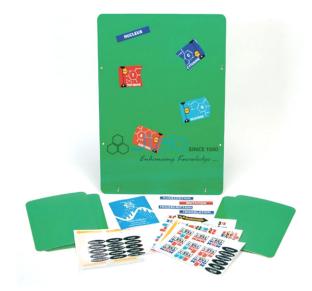

## **Description**

DNA Model

Reveal a double strand of DNA and duplicate the gene.

These are only 2 of 7 great classroom demonstrations that can be performed with the model.

Synthesize normal blood then mutate it to produce sickle-cell blood.