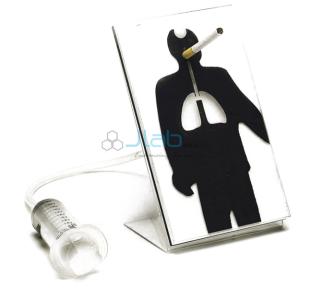

## **Description**

Effects of Smoking Model

Graphically demonstrate the impact of smoking on the lungs.

The results will amaze you as you watch his lungs start to darken after only a few short puffs.

Simply place a cigarette that you provide in the mouth of the 'Smoking Man' and draw smoke into his 'lungs' using the syringe pump included.

Includes detailed teacher and student guides that provide extensive background information on the dangers of smoking as well as scenarios to test various cigarette brands for tar content under various conditions.