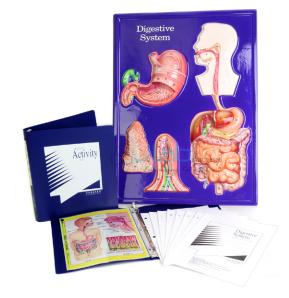

## **Description**

Digestive System Model

JLab shows the details of the salivary glands, stomach, mouth, liver, oesophagus, pancreas and intestines.

Also includes cutaway sections and enlargements of the stomach and intestine.