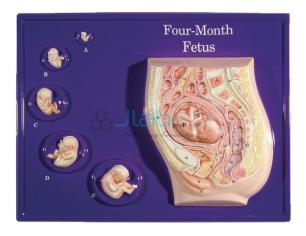

## **Four Month Fetus Model**

## Description

Four Month Fetus Model

These realistic life-sized JLab models of the embryo/fetus at 6, 8, 10, 12, and 14 weeks are sequenced next to the 16 week fetus within a model of the womb.

The model illustrates the size, physical features and positioning of the embryo/fetus.

So It is a great graphic instructional aid on reproduction topics.

Four Month Fetus Model India, Four Month Fetus Model Manufacturer, Biology Lab Equipments, Human Biology Equipment, Human Biology Equipment Four Month Fetus Model, Four Month Fetus Model Suppliers, Four Month Fetus Model Exporter, Biology Equipments, Biology Equipments Four Month Fetus Model, Four Month Fetus Model Online, buy Four Month Fetus Model, Four Month Fetus Model Manufacturer, buy Four Month Fetus Model Online India.