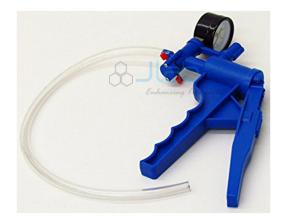

# Vacuum Filter Hand Pump with Pressure Gauge Deluxe Dual Scale JLab

#### Vacuum Filter Hand Pump with Pressure Gauge Deluxe Dual Scale

- Strong student grade plastic design with handle conformed to fit hand.
- Gauge measures from 0-30x1 inches of mercury (in Hg) and 0-76 centimetres of mercury (cm Hg).
- No disconnecting the pump with easy air pressure release valve.
- Fits 0.25 inch (12.7mm) tubing.
- Includes inlet cap.
- Dimensions:
- Height: