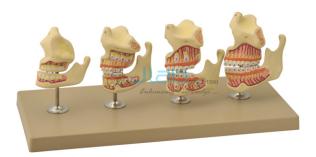

## **Dentition Development Model**

## Description

Dentition Development Model Set of 4

Cast from natural specimens, 4 upper and lower jaw halves at 4 different stages of development.

New born

Approx. 5 year old child

Approx. 9 year old child

Young adult.

Dentition Development Model India, Dentition Development Model Manufacturer, Biology Lab Equipments, Human Biology Equipment, Human Biology Equipment Dentition Development Model, Dentition Development Model Suppliers, Dentition Development Model Exporter, Biology Equipments, Biology Equipments Dentition Development Model, Dentition Development Model Online, buy Dentition Development Model, Dentition Development Model Manufacturer, buy Dentition Development Model Online India.