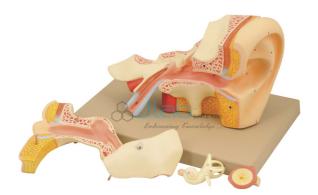

## Jain Laboratory Instruments

Product Code . JL-HBE-7013

**Ear Left Model** 

## **Description**

Ear Left Model 5 parts 4 times

This model is approximately four times full size.

The tympanic membrane with malleus and incus can be removed in 5 removable parts.

The Petros portion of the temporal bone section of the auditory canal is removable, with labyrinth which can be taken out and opened.