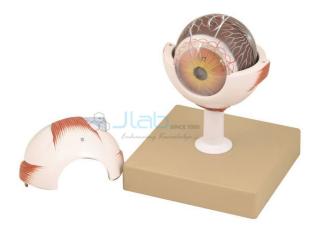

## **Description**

Eye Model 7 parts 3 times

The upper half of the sclera with cornea and eye muscle attachments, both halves of choroid with iris and retina, lens and vitreous humour are removable.

This model is three times full size.