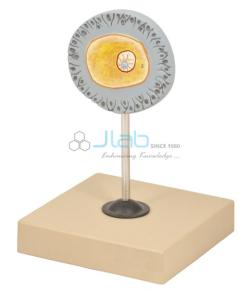

## Jain Laboratory Instruments

Product Code . JL-HBE-7024

**Human Egg Model** 

## **Description**

Human Egg Model

Human egg model, mounted on base.

Human Egg Model India, Human Egg Model Manufacturer, Biology Lab Equipments, Human Biology Equipment, Human Biology Equipment Human Egg Model, Human Egg Model Suppliers, Human Egg Model Exporter, Biology Equipments, Biology Equipments Human Egg Model, Human Egg Model Online, buy Human Egg Model, Human Egg Model Manufacturer, buy Human Egg Model Online India.