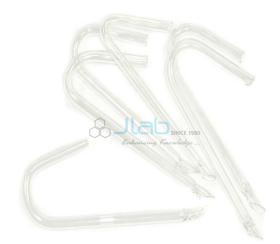

## Glass Distillation Tube for Combo still

## **Description**

Glass Distillation Tube for Combo still

Equipment specifically designed or selected for use in micro scale applications, with all the usual attendant benefits of conducting science on a smaller scale.