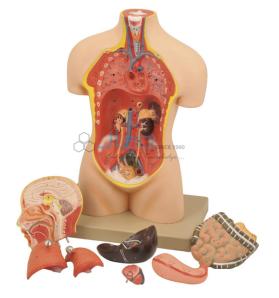

## **Description**

Half Size Torso Model With Head, 8 parts

The detailed, half size 3D rendering of the human torso with its vibrantly colored anatomy is ideal for studying the structure and function of the organs of the human body.

This detailed and vividly colored model provides a visually and kinesthetically effective method for studying the structure and function of the human body.

The model is detailed and provides an excellent overview of the organs in the human torso.

Some of the organs are also dissectable for further study (lungs).

Half Size Torso Model With Head India, Half Size Torso Model With Head Manufacturer, Biology Lab Equipments, Human Biology Equipment, Human Biology Equipment Half Size Torso Model With Head, Half Size Torso Model With Head Suppliers, Half Size Torso Model With Head Exporter, Biology Equipments, Biology Equipments Half Size Torso Model With Head, Half Size Torso Model With Head, Half Size Torso Model With Head Manufacturer, buy Half Size Torso Model With Head Online India.