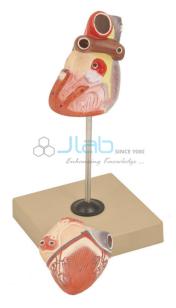

## Jain Laboratory Instruments

**Product Code. JL-HBE-7075** 

**Heart Model 2 parts** 

## **Description**

Heart Model 2 parts

Natural size.

Dissectible into 2 parts.

Heart Model India, Heart Model Manufacturer, Biology Lab Equipments, Human Biology Equipment, Human Biology Equipment Heart Model, Heart Model Suppliers, Heart Model Exporter, Biology Equipments, Biology Equipments Heart Model, Heart Model Online, buy Heart Model, Heart Model Manufacturer, buy Heart Model Online India.