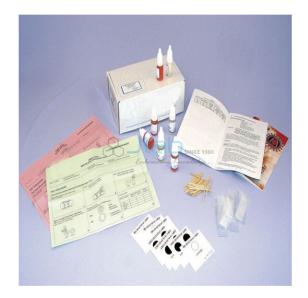

## **Blood Typing Kit**

## **Description**

Blood Typing Kit

This ABO-Rh Blood Typing Kit allows your students to:

Uses artificial blood and Sera.

Rh factor determination.

Determines possible blood donors

Simulates actual blood typing.

A,B,O and AB types are included.

Experiment using blood (Real blood is not used)

Genetic considerations to settle paternity question.

Blood Typing Kit Manufacturer India, Blood Typing Kit Exporters, Blood Typing Kit, Buy Blood Typing Kit Online India, Blood Typing Kit Suppliers, Didactic, Didactic Blood Typing Kit, Educational Equipment.