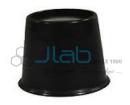

## **Watchmakers Eye Glass**

## **Description**

Watchmakers Eye Glass

Watchmakers Eye Glass dia 25mm plastic lens.

Watchmaker's eyeglass, plastic lens, 25mm diameter.

Watchmakers Eye Glass India, Watchmakers Eye Glass Manufacturer, Biology Lab Equipments, Magnifier Equipment, Magnifier Equipment Watchmakers Eye Glass, Watchmakers Eye Glass Suppliers, Watchmakers Eye Glass Export, Biology Equipments, Biology Equipments Watchmakers Eye Glass, Watchmakers Eye Glass Online, buy Watchmakers Eye Glass, Watchmakers Eye Glass Manufacturer, buy Watchmakers Eye Glass Online India.