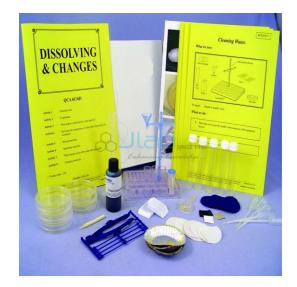

## Dissolving and Changes Science Kit

## **Description**

Dissolving and Changes Science Kit

Activities performed with this kit:

Cleaning water

Evaporation

Temperature and the effects on dissolving

Mixing materials

Changing materials