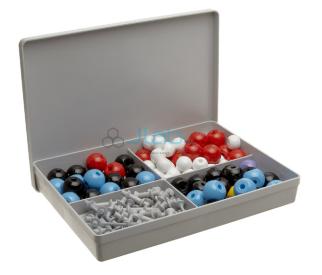

## **Description**

Biochemistry Molecular Model Set

The molecular model set with 72 atoms provides students in grades 7-12 a hands-on activity to visually demonstrate concepts of biochemistry and biochemical structures.

Color-coded to national standards for ease of identification.

Includes durable plastic atom parts and links for assembling models.

Includes a plastic box for ease of storage.

Atom parts range from 17mm to 23mm in diameter.