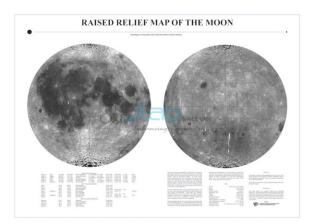

## Raised Relief Map of the Moon

## **Description**

Raised Relief Map of the Moon

A raised relief map of the surface of the Moon.

Showing the near and far sides and lunar mission landing sites.

Scale 1:1,500,000 1" = 240 miles.

Size 22 x 34".