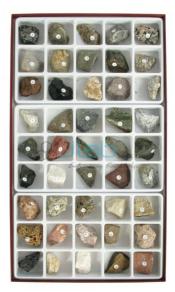

## **Description**

**Expanded Rock Collection** 

45 specimens, approximately 38 x 38mm.

Each category of rock is well represented and forms an integrated classroom study unit.

Includes 15 each of igneous, sedimentary and metamorphic rocks.