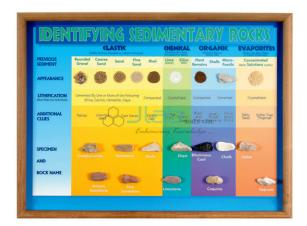

## **Identifying Sedimentary Rocks**

## **Description**

Identifying Sedimentary Rocks

Rock specimens are mounted on a colour chart complete with wooden frame. Identifying Sedimentary Rocks India, Identifying Sedimentary Rocks Manufacturer, Biology Lab Equipments, Geology Equipment, Geology Equipment Identifying Sedimentary Rocks, Identifying Sedimentary Rocks Export, Biology Equipments, Biology Equipments Identifying Sedimentary Rocks, Identifying Sedimentary Rocks Online, buy Identifying Sedimentary Rocks, Identifying Sedimentary Rocks Manufacturer, buy Identifying Sedimentary Rocks Online India.