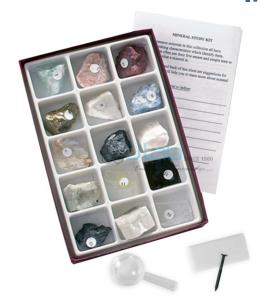

## **Description**

Mineral Study Kit

The JLab mineral collection includes examples of oxides, sulfates, silicates, phosphates, and other major mineral groups as classified in Dana's Textbook of Mineralogy.

Each specimen is labeled for identification.

15 specimens measuring approximately 25 x 25mm.

Specimens Include:

Fluorite

Gypsum var. Selenite

Quartz var. Milky

Calcite

MagnetiteGypsum var. Alabaster

Feldspar var. Microline

Mica var. Muscovite

Talc

| Halite                                                                                                                                                                                                                                                                                                                                                                       |
|------------------------------------------------------------------------------------------------------------------------------------------------------------------------------------------------------------------------------------------------------------------------------------------------------------------------------------------------------------------------------|
| Mica var. Biotite                                                                                                                                                                                                                                                                                                                                                            |
| Hematite                                                                                                                                                                                                                                                                                                                                                                     |
| Pyrite                                                                                                                                                                                                                                                                                                                                                                       |
| Graphite                                                                                                                                                                                                                                                                                                                                                                     |
| Gypsum var. Satin Spar                                                                                                                                                                                                                                                                                                                                                       |
| Mineral Study Kit India, Mineral Study Kit Manufacturer, Biology Lab Equipments, Geology Equipment, Geology Equipment Mineral Study Kit, Mineral Study Kit Suppliers, Mineral Study Kit Export, Biology equipment, Biology equipment Mineral Study Kit, Mineral Study Kit Online, buy Mineral Study Kit, Mineral Study Kit Manufacturer, buy Mineral Study Kit Online India. |
| Contact JLab Export for your Educational School Science Lab Equipments. We are best physics lab equipment supplier, physics lab equipment suppliers in ambala, physics lab equipments manufacturers, physics lab equipments suppliers, physics labware, school educational equipments.                                                                                       |
| { "@context": "http://schema.org/", "@type": "Product", "name": "Mineral Study Kit", "image": "https://www.jlabexport.com/images/catalog/product/1086978368MineralStudyKit.jpg", "description": "Mineral Study Kit The JLab mineral collection includes examples of oxides, sulfates, silicates,                                                                             |

phosphates, and other major mineral groups as classified in Dana's Textbook of Mineralogy. Each

Specimens Include: Fluorite Gypsum var. Selenite Quartz var. Milky Calcite MagnetiteGypsum var. Alabaster Feldspar var. Microline Mica var. Muscovite Talc Halite Mica var. Biotite Hematite Pyrite Graphite Gypsum var. Satin Spar Mineral Study Kit India, Mineral Study Kit Manufacturer, Biology Lab Equipments, Geology Equipment, Geology Equipment Mineral Study Kit, Mineral Study Kit