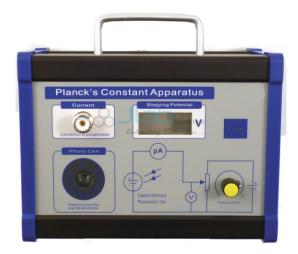

## Planck Constant Apparatus

The planck constant apparatus functions as a ready built circuit for the measurement of the photo electric effect.

Ideally used in conjunction with the JLab Picoammeter.

6 Different coloured lenses are provided to vary the value of 'f'.

A 4 mm to UHF lead is included for connecting the pico ammeter to the apparatus.

Inside the unit are a caesium antimony cathode, a D/C power supply with a potentiometer to provide a variable retarding voltage to the Photo electric circuit and a digital display showing the retarding voltage.