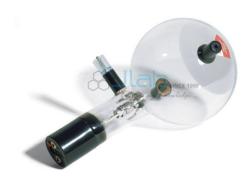

## Tel tron Electron Diffraction Tube D

## **Description**

Tel tron Electron Diffraction Tube D

Also intended for determining the wavelength as a function of the anode voltage from the radii of the diffraction rings and the lattice plane spacing of graphite, as well as confirmingde Broglie's hypothesis.

Highly evacuated electron tube for demonstrating the wave nature of electrons through the observation of interference caused by passage of electrons through a poly crystalline graphite lattice (Deb ye-Scherrer diffraction) and rendered visible on a fluorescent screen.