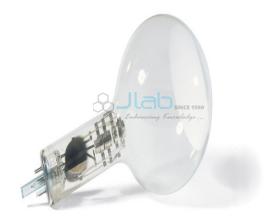

## Tel tron Electron Diffraction Tube S

## **Description**

Tel tron Electron Diffraction Tube S

Also intended for determining the wavelength as a function of the anode voltage from the radii of the diffraction rings and the lattice plane spacing of graphite, as well as confirmingde Broglie's hypothesis.

Highly evacuated electron tube for demonstrating the wave nature of electrons through the observation of interference caused by passage of electrons through a polycrystalline graphite lattice (Debye-Scherrer diffraction) and rendered visible on a fluorescent screen.