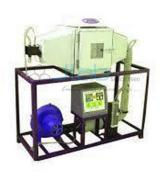

## **Description**

Natural Draft Tray Dryer

Owing to the vast experience and knowledge of this field.

These dryers are commonly used for analyzing the moisture elimination by the various condition of high temperature under natural draft action.

We have been able to offer premium quality Natural Draft Tray Dryer to prestigious customers.

This draft action is generated by the hot stream of air.

## Specifications:-

Support table Size: 500 W x 500 D x 750 H in mm.

Electric supply Provide 230 +/- 10 VAC, 50 Hz, single phase electric supply with proper earthing.

5A, three pin socket with the switch for weighing scale, 15A, three pin socket with a switch for the heater.