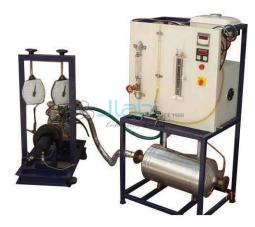

## **Description**

Single Cylinder Four Stroke Petrol Engine Test Rig

The setup consists of single cylinder, four strokes, petrol engine connected to rope brake type dynamometer for variable loading.

The setup has stand-alone type independent panel box consisting of air box, fuel tank, manometer, fuel measuring unit.